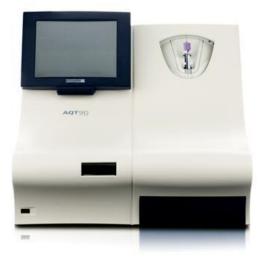

## **AQT90 FLEX**

Test results when and where you need them – to make critical patient care decisions faster than ever. The AQT90 FLEX immunoassay analyzer is ready when you are. Introduce a new sample every 2 minutes – receive reliable results in as few as 10 minutes. Its high measuring accuracy and analytical performance are comparable to lab methods. Easy to use, the analyzer reduces demands on staff, eliminates user variability and further increases patient safety.