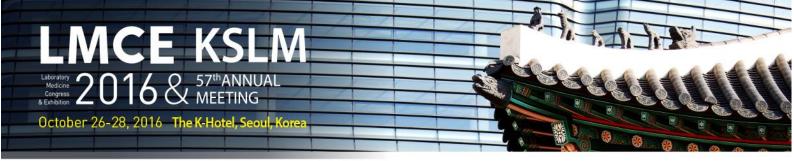

## **ABL90 FLEX & AQURE**

ABL90 FLEX is the latest blood gas analyzer from RADIOMETER. With ABL90 FLEX, you can get blood gas results as fast as 35 seconds and measure up to 17 parameters with full lab quality from 65 uL samples. Plus get full IT connectivity with AQURE(Data management system) / LIS / HIS, automatic quality management and minimum maintenance.