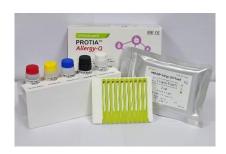

### 1. PROTIA Allergy-O

It is an in vitro diagnostic test for use in the quantitative determination of allergen-specific IqE & Total IqE concentrations in human serum or plasma, using immunoblotting technique.

### [Description]

- Multiple, quantitative detection of allergen-specific IgE in human serum or plasma
- 44 or 60 allergen tests in a plate
- Small sample volume: 50 μℓ
- Run time for a test: approx. 2.5 hours
- Internal calibration lines improving accuracy
- Output of the results: IU/ml, Class(0~6)
- CE Certification

#### [Difference]

- Novel technique : Parallel line multiplex biochip (Patent: WO/PCT appl.)
- Up to 64 marker lines through parallel arrangement of two membranes in a plate
- Automatic calculation of IU/mL of sIgE antibodies and the class
- Clear and informative report format