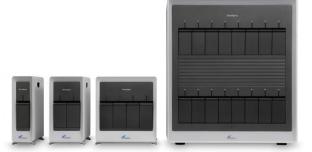

## **GeneXpert System**

The GeneXpert System is a closed, self-contained, fully-integrated and automated platform that represents a paradigm shift in the automation of molecular analysis, producing accurate results in a timely manner with minimal risk of contamination. It is the only system to combine on-board sample preparation with real-time PCR (polymerase chain reaction) amplification and detection functions for fully integrated and automated nucleic acid analysis. The system is designed to purify, concentrate, detect and identify targeted nucleic acid sequences thereby delivering answers directly from unprocessed samples. Modular in design, the GeneXpert System has a variety of configurations to meet the broad range of testing demands of any clinical environment.