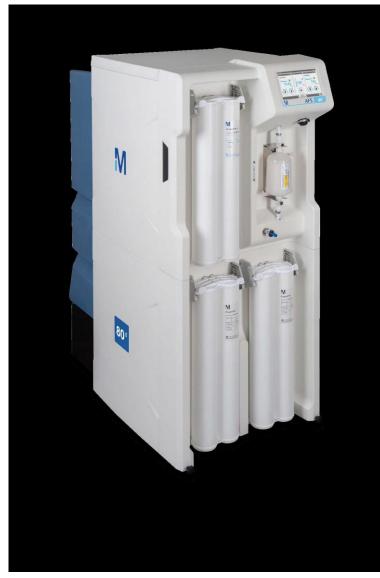

## **Product Highlights** AFS® Water Purification System

Economical and reliable high-performance water purification systems for analyzers with pure water needs up to 3000 L daily **A robust system with reliable performance** The AFS® E systems

combine 24/7 real-time monitoring, remote control, cutting-edge water purification technologies, and an advanced user interface to improve lab productivity.

Patented Elix® technology provides constant-quality water without the need for resin cylinders, softeners, or conditioning cartridges, which means reduced maintenance, less analyzer downtime, low running costs — and greaterproductivity.