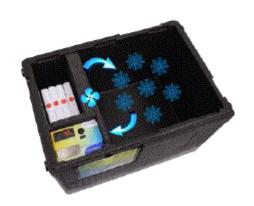

## **FREETHERM**

Self-sufficient and controlled refrigeration for long duration transport of refrigerated or frozen products. (Manufacturer-Coldway, France)

: The Coldway solution is to store dry ice or eutectic plates separately inside the container, in order to keep it away from the transported products.