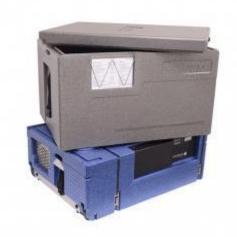

## **ALCATHERM**

Self-sufficient and controlled refrigeration system with Coldway's thermochemical patented battery (Manufacturer-Coldway, France)

: Temperature sensitive products are maintained at the appropriate temperature during transport thanks to Coldway's thermochemical patented battery.

The ALCATHERM Coolsplit refrigeration system is totally selfsufficient and does not require any power supply when operating.