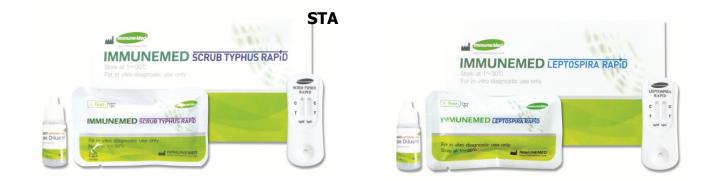

## Scrub Typhus / Leptospira Rapid

We are exporting the diagnostic kits using lateral flow immunoChromatographic assay for early detection of acute febrile illnesses such as Scrub typhus, Leptospirosis and Hemorrhagic fever with renal syndrome.

Now we are developing various diagnostic kits that can diagnose about Dengue Hemorrhagic Fever and Typhoid Fever, etc.

ImmuneMed's Rapid test provides not only rapid diagnosis of Acute Febrile Illness but also sensitive detection of each IgM and IgG antibody simultaneously.

Furthermore, these kits are easy to handle and provide rapid interpretation of the result even with no equipment. In addition, these kits are useful for the follow up study and the estimation of reinfection and residual antibody.